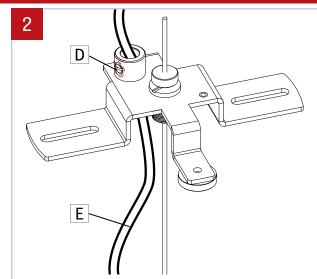

# **SHELL 24 ROUND**

### PENDANT CABLE - INTEGRATED DRIVER - INST



## IMPORTANT: Do not handle fixture by the wires

# 1 C C

Lower the canopy(A) and the cone(B) along the aircraft cable(C).

Make the eletctrical connection between the wires(J) from the building and the power cord(K)

on the fixture with the marettes(L).

4



Tighten the srcrew(D) to secure the power cord(E) with the strain relif(F).



# NOTE: Wire dimming conductors as Class 1



Install the cross-bracket(G) on the juction box with screws(H). Adjust the aircraft cable(C) length by pushing the feeder tube(I).



Secure the power cord(E) to the aircraft cable(C) with the plastic clip(M).



FILENAME:SHELL24-ROUND-PENDANT-CABLE-INTEGRATED-DRIVER-INST

October 28, 2020

Page: 1/1