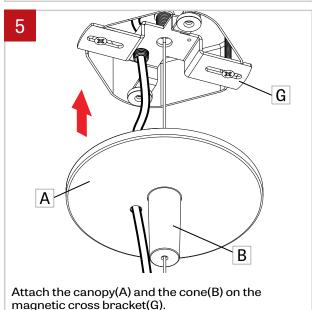

# NOTE: Wire dimming conductors as Class 1

Install the cross-bracket(G) on the juction box with screws(H). Adjust the aircraft cable(C) length by pushing the feeder tube(I).

Secure the power cord(E) to the aircraft cable(C) with the plastic clip(M).