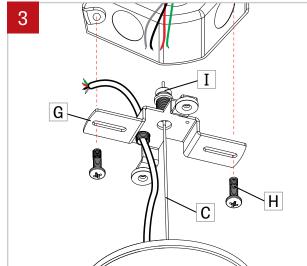

# NOTE: Wire dimming conductors as Class 1

Install the cross-bracket(G) on the juction box with screws(H). Adjust the aircraft cable(C) length by pushing the feeder tube(I).

Secure the power cord(E) to the aircraft cable(C) with the plastic clip(M).