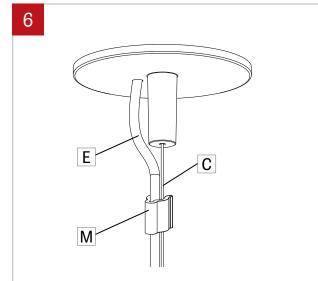

# NOTE: Wire dimming conductors as Class 1

Install the cross-bracket(G) on the juction box with screws(H). Adjust the aircraft cable(C) length by pushing the feeder tube(I).

Secure the power cord(E) to the aircraft cable(C) with the plastic clip(M).